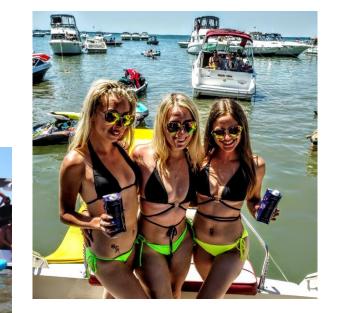

## POTTAHAWK – JULY 10

**DEMO:** 40% FEMALE 60% MALE | 19-28YR 70% 29-55YR 30%

Pottahawk was a huge success despite the strong winds which kept many boaters away. Estimated crowd attendance was close to 7k and Weekender was in front of all of them! Our team moved product all over the party on both sides of the island to make sure everyone knew WE were there to make the party happen! With lime green inflatables and branded bikinis we caught everyone's attention. The team managed to make their way onto many of the large party boats including a Weekender shout out by the main DJ! Your target demographic was the majority of the crowd this year and we spoke to only a handful who had seen or heard of Weekender which means, we were able to access a tremendous amount of new consumers for the brand. We had terrific feedback from those who decided to enjoy Weekender during the event.

### **ACTIVATION INCLUDED**

- Team of 3 for 12 hours
- Branded custom bikinis
- 2 40 ft boats
- Inflatable bar rafts
- Logistics for delivery and removal of product
- Staff training
- Full social media postings
- Event management
- 2 boat captains
- 3 product runners and security
- Transportation of staff
- Exclusive alcohol sponsor
- Distribution of over 1400 units
- Interactions with 5k+ consumers