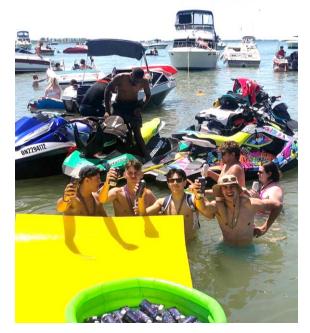

## POTTAHAWK – JULY 10

**DEMO:** 40% FEMALE 60% MALE | 19-28YR 70% 29-55YR 30%

Pottahawk was a huge success despite the strong winds which kept many boaters away. Estimated crowd attendance was close to 7k and Weekender was in front of all of them! Our team moved product all over the party on both sides of the island to make sure everyone knew WE were there to make the party happen! With lime green inflatables and branded bikinis we caught everyone's attention. The team managed to make their way onto many of the large party boats including a Weekender shout out by the main DJ! Your target demographic was the majority of the crowd this year and we spoke to only a handful who had seen or heard of Weekender which means, we were able to access a tremendous amount of new consumers for the brand. We had terrific feedback from those who decided to enjoy Weekender during the event.