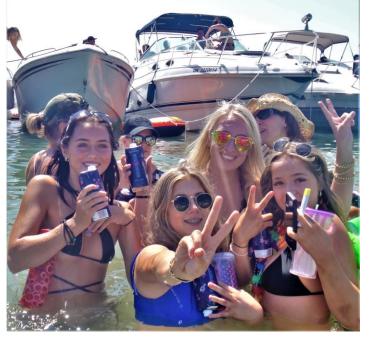

## POTTAHAWK – JULY 10

**DEMO:** 40% FEMALE 60% MALE | 19-28YR 70% 29-55YR 30%

Pottahawk was a huge success despite the strong winds which kept many boaters away. Estimated crowd attendance was close to 7k and Weekender was in front of all of them! Our team moved product all over the party on both sides of the island to make sure everyone knew WE were there to make the party happen! With lime green inflatables and branded bikinis we caught everyone's attention. The team managed to make their way onto many of the large party boats including a Weekender shout out by the main DJ! Your target demographic was the majority of the crowd this year and we spoke to only a handful who had seen or heard of Weekender which means, we were able to access a tremendous amount of new consumers for the brand. We had terrific feedback from those who decided to enjoy Weekender during the event.