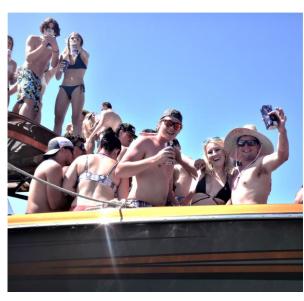

## POTTAHAWK – JULY 10

**DEMO:** 40% FEMALE 60% MALE | 19-28YR 70% 29-55YR 30%

Pottahawk was a huge success despite the strong winds which kept many boaters away. Estimated crowd attendance was close to 7k and Weekender was in front of all of them! Our team moved product all over the party on both sides of the island to make sure everyone knew WE were there to make the party happen! With lime green inflatables and branded bikinis we caught everyone's attention. The team managed to make their way onto many of the large party boats including a Weekender shout out by the main DJ! Your target demographic was the majority of the crowd this year and we spoke to only a handful who had seen or heard of Weekender which means, we were able to access a tremendous amount of new consumers for the brand. We had terrific feedback from those who decided to enjoy Weekender during the event.