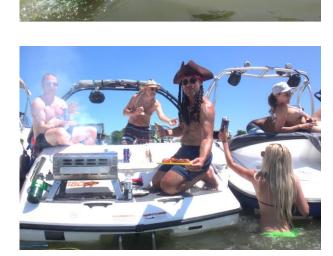

## POTTAHAWK – JULY 10

**DEMO:** 40% FEMALE 60% MALE | 19-28YR 70% 29-55YR 30%

Pottahawk was a huge success despite the strong winds which kept many boaters away. Estimated crowd attendance was close to 7k and Weekender was in front of all of them! Our team moved product all over the party on both sides of the island to make sure everyone knew WE were there to make the party happen! With lime green inflatables and branded bikinis we caught everyone's attention. The team managed to make their way onto many of the large party boats including a Weekender shout out by the main DJ! Your target demographic was the majority of the crowd this year and we spoke to only a handful who had seen or heard of Weekender which means, we were able to access a tremendous amount of new consumers for the brand. We had terrific feedback from those who decided to enjoy Weekender during the event.